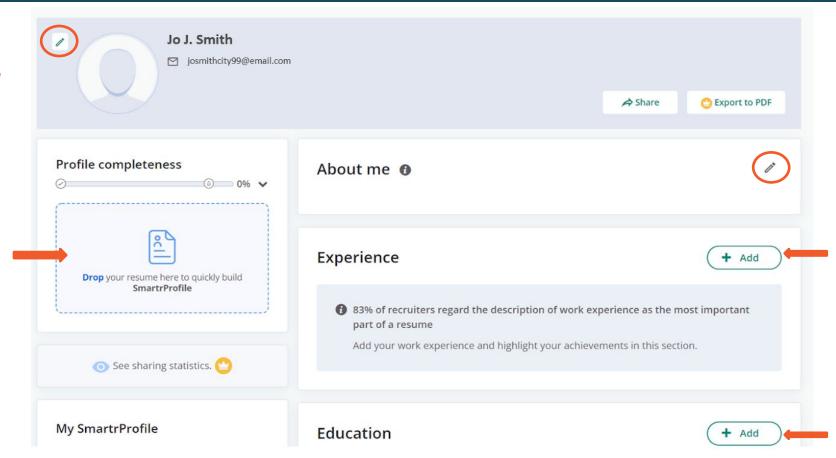

## Setting Up Your Profile

## Smartr Profile Options

(Optional: Add a Professional Photo)

#### **Customize Your Profile**