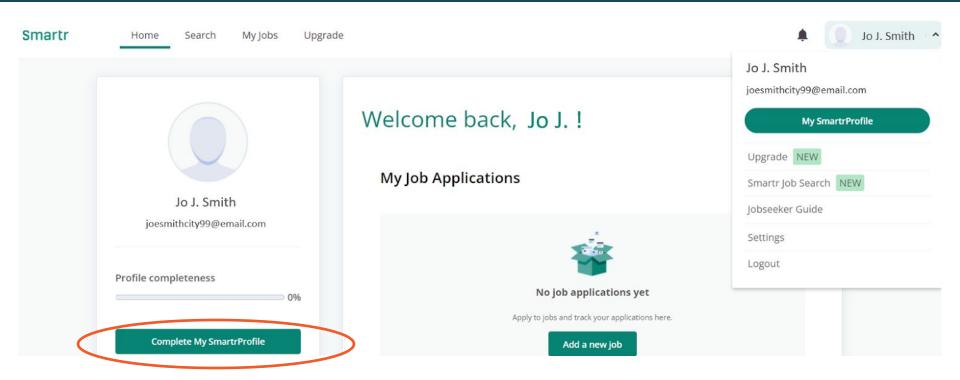

## Setting Up Your Profile

## Smartr Profile Options

(Optional: Add a Professional Photo)