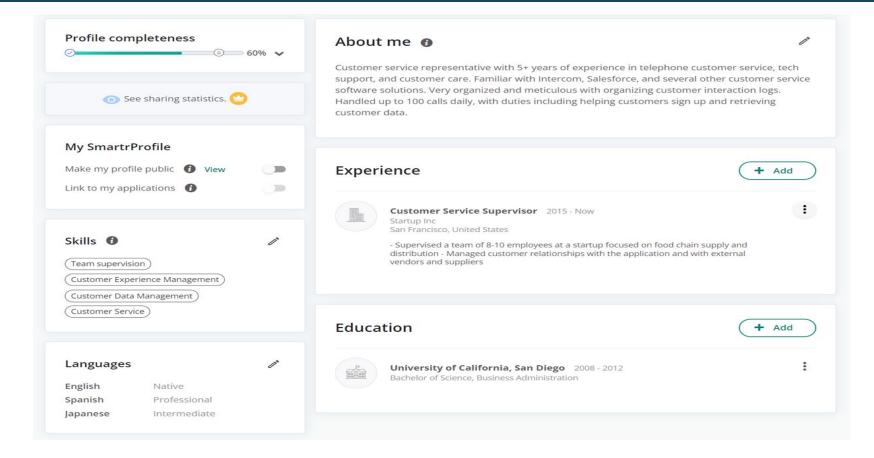

#### **Customize Your Profile**

### Things to Remember

- Add skills to your profile
- Apply for jobs using your Smartr Profile or apply manually
- Easily apply for jobs within the City and companies that use SmartRecruiters
- Use your Smartr Profile with LinkedIn and Indeed
- Conveniently track and manage your applications