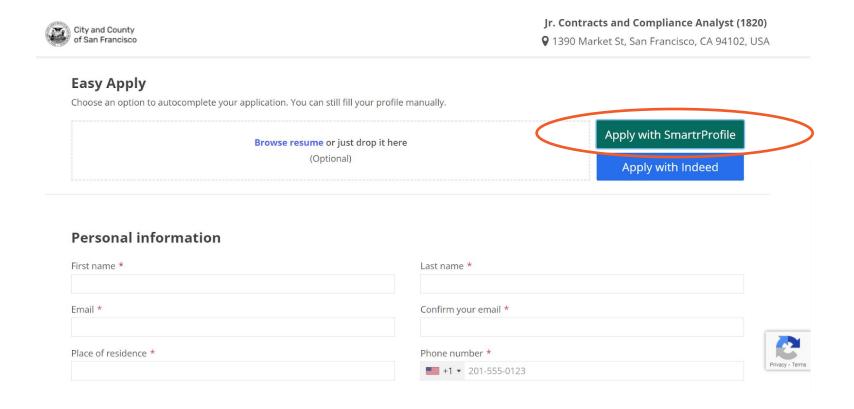

## Start Applying

### Things to Remember

- Add skills to your profile
- Apply for jobs using your Smartr Profile or apply manually
- Easily apply for jobs within the City and companies that use SmartRecruiters
- Use your Smartr Profile with LinkedIn and Indeed
- Conveniently track and manage your applications